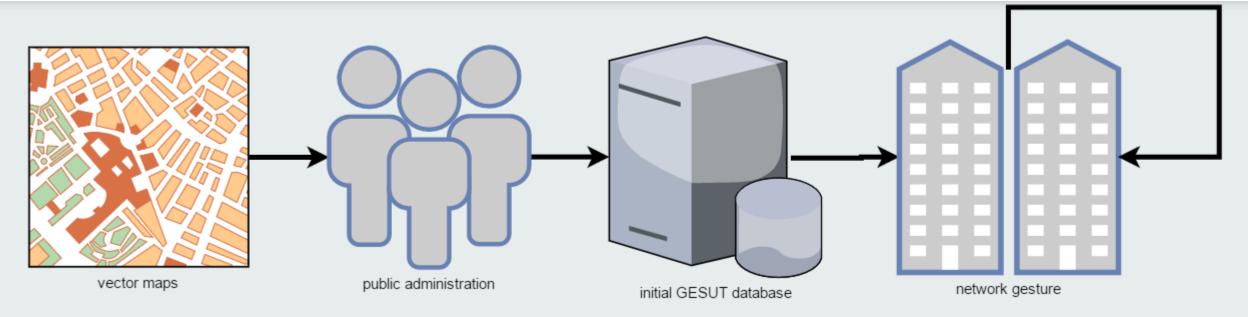

iaru :Date wladajacy :GES\_DaneOsoby typCiep :GES\_TypCiep idBranzowy :CharacterString constraints constraints (GeometriaLiniaPowierzchnia) (LicznoscZrodloOperatTechDataPomiaruWadajacySieciaUzbrojeniaTerenuldBranzowyldUzgodnienia {JednostkaAtrybutuSrednica} {DokladnoscAtrybutuSrednica} {TypSieci} «FeatureType» GES\_Przewod «FeatureType» «FeatureType» GES\_PrzewodElektroenergetyczny GES\_ObudowaPrzewodu funkcja :GES\_Funkcja przebieg :GES\_Przebieg geometria :GM\_Primitive + rodzajPrzewodu :GES\_RodzPrzewodu obudowa :GES Obudowa geometria :GM\_Primitive typElektr :GES\_TypElektr rodzajSieci :GES\_RodzSieci constraints {GeometriaLinia} constraints {LicznoscFunkcjaRodzajPrzewodu} (Geometrial injaPowierzchnia) {TypSieci} {PrzewodNieczynny}

#### Now









vector maps















































13

















### Problem...







### ...and the Solution







### ...and the Solution







#### **Current status**

















### Thank you

Adam Kaput GEOBID Sp. z o.o. adamkaput@geobid.pl