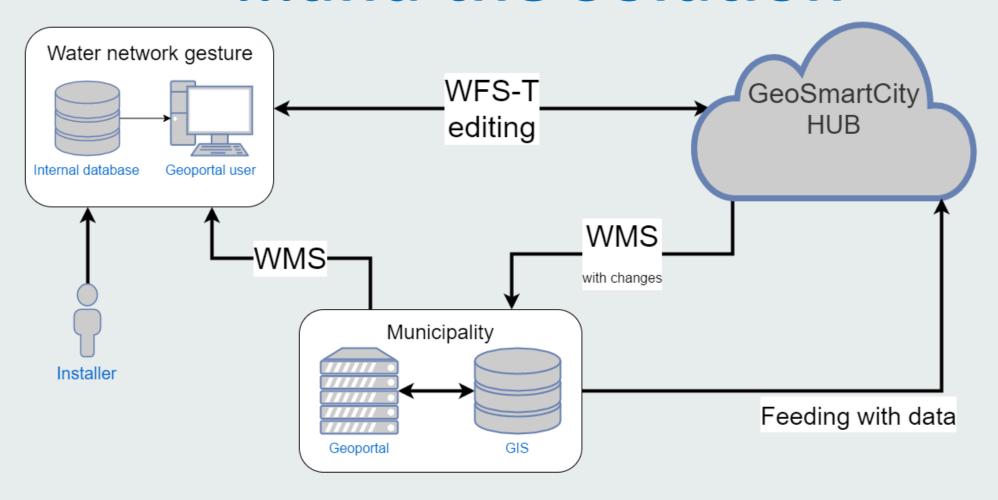

iniaPowierzchnia) (LicznoscZrodloOperatTechDataPomiaruWadajacySieciaUzbrojeniaTerenuldBranzowyldUzgodnienia {JednostkaAtrybutuSrednica} {DokladnoscAtrybutuSrednica} {TypSieci} «FeatureType» GES\_Przewod «FeatureType» «FeatureType» GES\_PrzewodElektroenergetyczny GES\_ObudowaPrzewodu funkcja :GES\_Funkcja przebieg :GES\_Przebieg geometria :GM\_Primitive + rodzajPrzewodu :GES\_RodzPrzewodu obudowa :GES Obudowa geometria :GM\_Primitive typElektr :GES\_TypElektr rodzajSieci :GES\_RodzSieci constraints {GeometriaLinia} constraints {LicznoscFunkcjaRodzajPrzewodu} (Geometrial injaPowierzchnia) {TypSieci} {PrzewodNieczynny}

#### Now









vector maps















































13

















### Problem...







### ...and the Solution







### ...and the Solution







#### **Current status**

















### Thank you

Adam Kaput GEOBID Sp. z o.o. adamkaput@geobid.pl