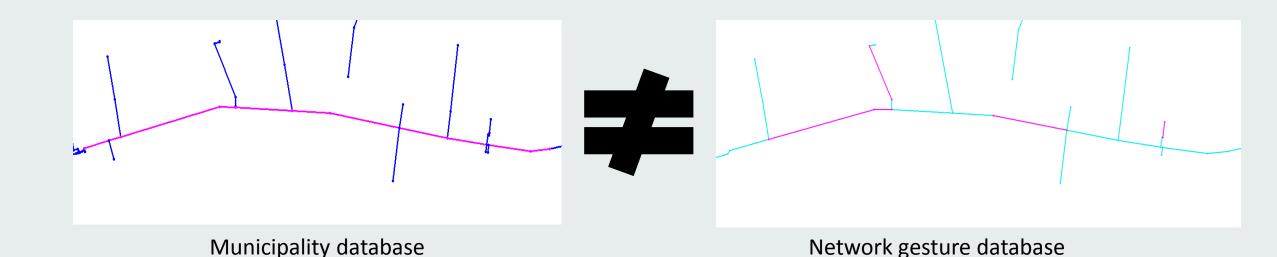

soby typCiep :GES\_TypCiep idBranzowy :CharacterString constraints constraints (GeometriaLiniaPowierzchnia) (LicznoscZrodloOperatTechDataPomiaruWadajacySieciaUzbrojeniaTerenuldBranzowyldUzgodnienia {JednostkaAtrybutuSrednica} {DokladnoscAtrybutuSrednica} {TypSieci} «FeatureType» GES\_Przewod «FeatureType» «FeatureType» GES\_PrzewodElektroenergetyczny GES\_ObudowaPrzewodu funkcja :GES\_Funkcja przebieg :GES\_Przebieg geometria :GM\_Primitive + rodzajPrzewodu :GES\_RodzPrzewodu obudowa :GES Obudowa geometria :GM\_Primitive typElektr :GES\_TypElektr rodzajSieci :GES\_RodzSieci constraints {GeometriaLinia} constraints {LicznoscFunkcjaRodzajPrzewodu} (Geometrial injaPowierzchnia) {TypSieci} {PrzewodNieczynny}

#### Now









vector maps















































13

















### Problem...







### ...and the Solution







### ...and the Solution







#### **Current status**

















### Thank you

Adam Kaput GEOBID Sp. z o.o. adamkaput@geobid.pl