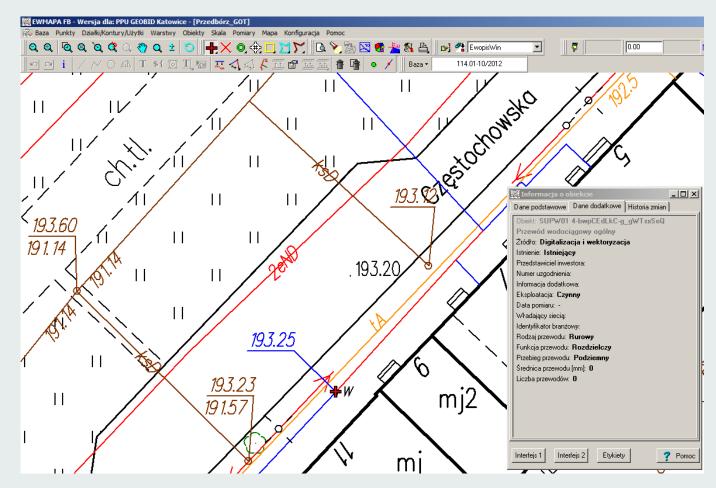

czy eksploatacja :GES\_Eksploatacja dataPomiaru :Date wladajacy :GES\_DaneOsoby typCiep :GES\_TypCiep idBranzowy :CharacterString constraints constraints (GeometriaLiniaPowierzchnia) (LicznoscZrodloOperatTechDataPomiaruWadajacySieciaUzbrojeniaTerenuldBranzowyldUzgodnienia {JednostkaAtrybutuSrednica} {DokladnoscAtrybutuSrednica} {TypSieci} «FeatureType» GES\_Przewod «FeatureType» «FeatureType» GES\_PrzewodElektroenergetyczny GES\_ObudowaPrzewodu funkcja :GES\_Funkcja przebieg :GES\_Przebieg geometria :GM\_Primitive + rodzajPrzewodu :GES\_RodzPrzewodu obudowa :GES Obudowa geometria :GM\_Primitive typElektr :GES\_TypElektr rodzajSieci :GES\_RodzSieci constraints {GeometriaLinia} constraints {LicznoscFunkcjaRodzajPrzewodu} (Geometrial injaPowierzchnia) {TypSieci} {PrzewodNieczynny}

#### Now









vector maps















































13

















### Problem...







### ...and the Solution







### ...and the Solution







#### **Current status**

















### Thank you

Adam Kaput GEOBID Sp. z o.o. adamkaput@geobid.pl