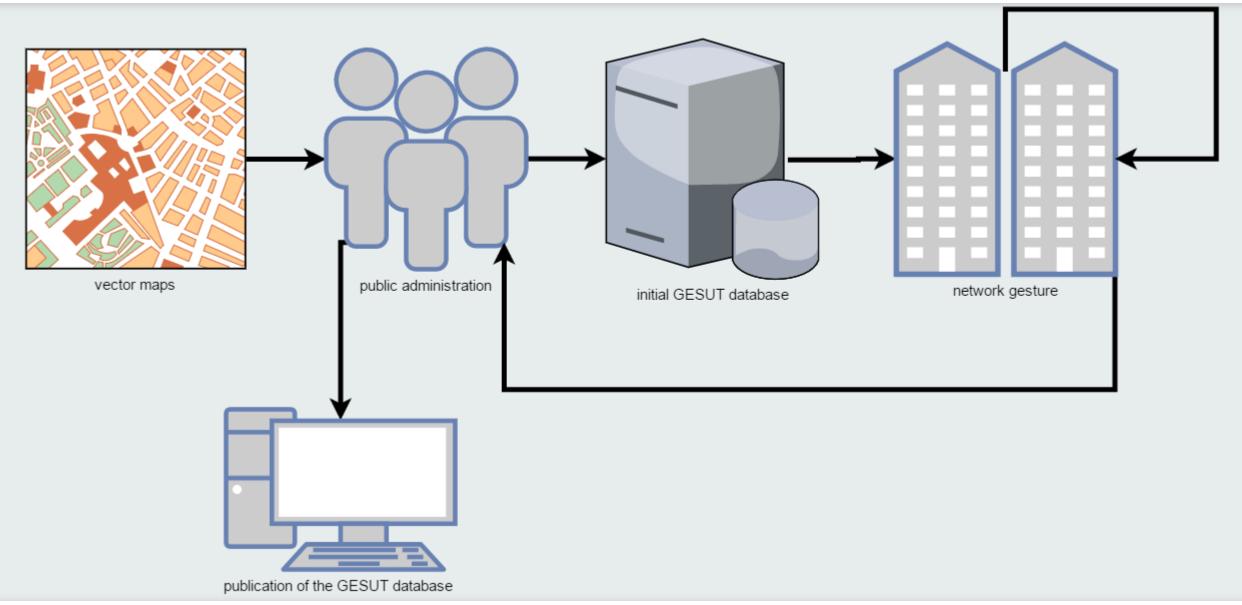

ladajacy :GES\_DaneOsoby typCiep :GES\_TypCiep idBranzowy :CharacterString constraints constraints (GeometriaLiniaPowierzchnia) (LicznoscZrodloOperatTechDataPomiaruWadajacySieciaUzbrojeniaTerenuldBranzowyldUzgodnienia {JednostkaAtrybutuSrednica} {DokladnoscAtrybutuSrednica} {TypSieci} «FeatureType» GES\_Przewod «FeatureType» «FeatureType» GES\_PrzewodElektroenergetyczny GES\_ObudowaPrzewodu funkcja :GES\_Funkcja przebieg :GES\_Przebieg geometria :GM\_Primitive + rodzajPrzewodu :GES\_RodzPrzewodu obudowa :GES Obudowa geometria :GM\_Primitive typElektr :GES\_TypElektr rodzajSieci :GES\_RodzSieci constraints {GeometriaLinia} constraints {LicznoscFunkcjaRodzajPrzewodu} (Geometrial injaPowierzchnia) {TypSieci} {PrzewodNieczynny}

#### Now









vector maps















































13

















### Problem...







### ...and the Solution







### ...and the Solution







#### **Current status**

















### Thank you

Adam Kaput GEOBID Sp. z o.o. adamkaput@geobid.pl