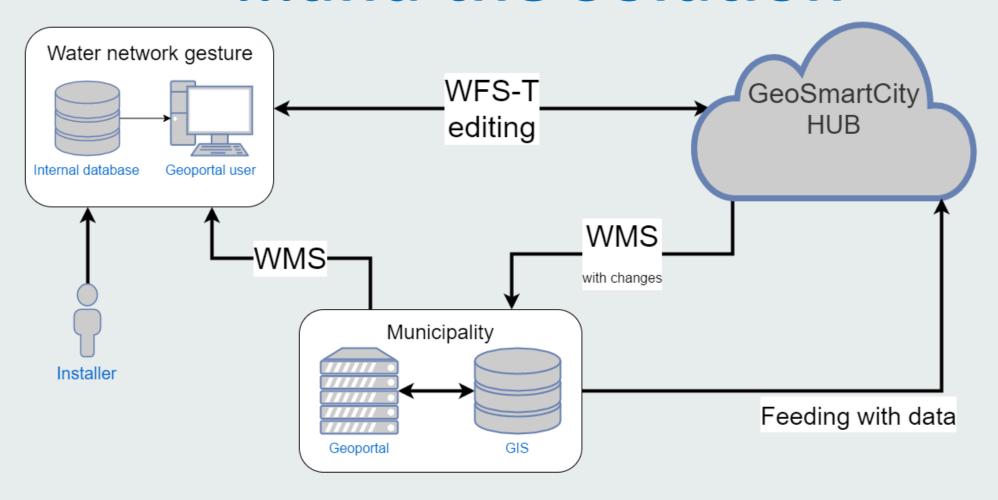

traints constraints (GeometriaLiniaPowierzchnia) (LicznoscZrodloOperatTechDataPomiaruWadajacySieciaUzbrojeniaTerenuldBranzowyldUzgodnienia {JednostkaAtrybutuSrednica} {DokladnoscAtrybutuSrednica} {TypSieci} «FeatureType» GES\_Przewod «FeatureType» «FeatureType» GES\_PrzewodElektroenergetyczny GES\_ObudowaPrzewodu funkcja :GES\_Funkcja przebieg :GES\_Przebieg geometria :GM\_Primitive + rodzajPrzewodu :GES\_RodzPrzewodu obudowa :GES Obudowa geometria :GM\_Primitive typElektr :GES\_TypElektr rodzajSieci :GES\_RodzSieci constraints {GeometriaLinia} constraints {LicznoscFunkcjaRodzajPrzewodu} (Geometrial injaPowierzchnia) {TypSieci} {PrzewodNieczynny}

#### Now









vector maps















































13

















### Problem...







### ...and the Solution







### ...and the Solution







#### **Current status**

















### Thank you

Adam Kaput GEOBID Sp. z o.o. adamkaput@geobid.pl