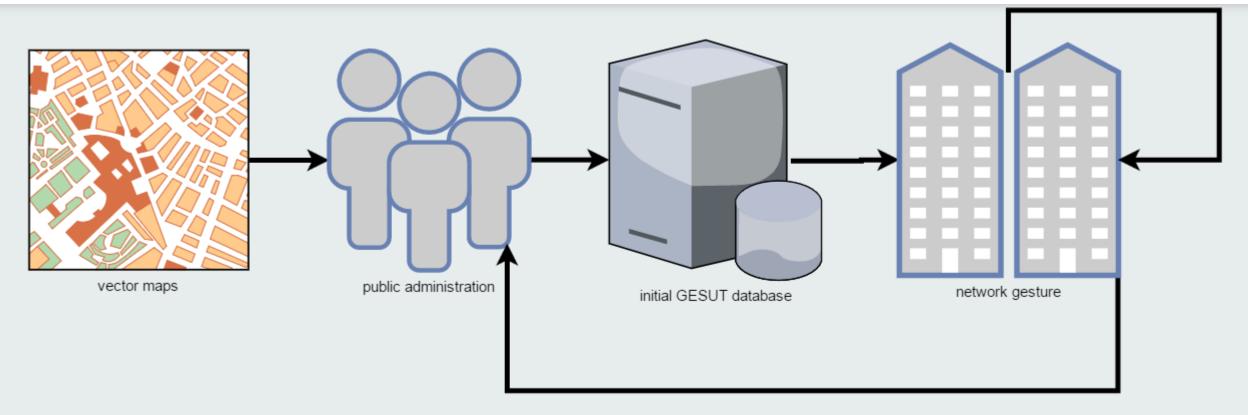

Date wladajacy :GES\_DaneOsoby typCiep :GES\_TypCiep idBranzowy :CharacterString constraints constraints (GeometriaLiniaPowierzchnia) (LicznoscZrodloOperatTechDataPomiaruWadajacySieciaUzbrojeniaTerenuldBranzowyldUzgodnienia {JednostkaAtrybutuSrednica} {DokladnoscAtrybutuSrednica} {TypSieci} «FeatureType» GES\_Przewod «FeatureType» «FeatureType» GES\_PrzewodElektroenergetyczny GES\_ObudowaPrzewodu funkcja :GES\_Funkcja przebieg :GES\_Przebieg geometria :GM\_Primitive + rodzajPrzewodu :GES\_RodzPrzewodu obudowa :GES Obudowa geometria :GM\_Primitive typElektr :GES\_TypElektr rodzajSieci :GES\_RodzSieci constraints {GeometriaLinia} constraints {LicznoscFunkcjaRodzajPrzewodu} (Geometrial injaPowierzchnia) {TypSieci} {PrzewodNieczynny}

#### Now









vector maps















































13

















### Problem...







### ...and the Solution







### ...and the Solution







#### **Current status**

















### Thank you

Adam Kaput GEOBID Sp. z o.o. adamkaput@geobid.pl