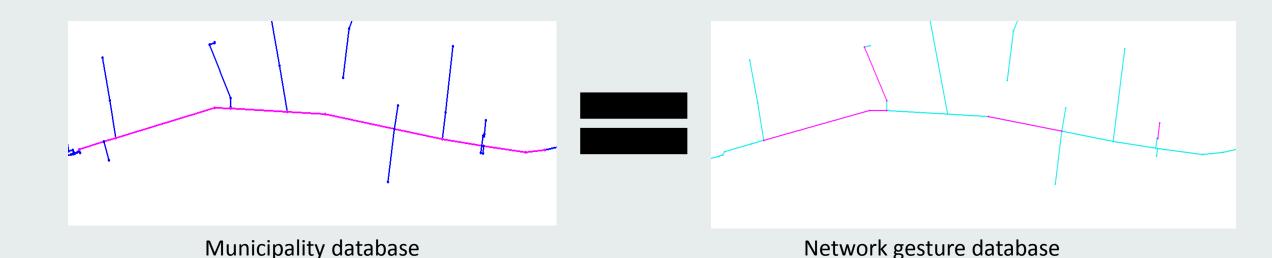

GES\_DaneOsoby typCiep :GES\_TypCiep idBranzowy :CharacterString constraints constraints (GeometriaLiniaPowierzchnia) (LicznoscZrodloOperatTechDataPomiaruWadajacySieciaUzbrojeniaTerenuldBranzowyldUzgodnienia {JednostkaAtrybutuSrednica} {DokladnoscAtrybutuSrednica} {TypSieci} «FeatureType» GES\_Przewod «FeatureType» «FeatureType» GES\_PrzewodElektroenergetyczny GES\_ObudowaPrzewodu funkcja :GES\_Funkcja przebieg :GES\_Przebieg geometria :GM\_Primitive + rodzajPrzewodu :GES\_RodzPrzewodu obudowa :GES Obudowa geometria :GM\_Primitive typElektr :GES\_TypElektr rodzajSieci :GES\_RodzSieci constraints {GeometriaLinia} constraints {LicznoscFunkcjaRodzajPrzewodu} (Geometrial injaPowierzchnia) {TypSieci} {PrzewodNieczynny}

#### Now









vector maps















































13

















### Problem...







### ...and the Solution







### ...and the Solution







#### **Current status**

















### Thank you

Adam Kaput GEOBID Sp. z o.o. adamkaput@geobid.pl