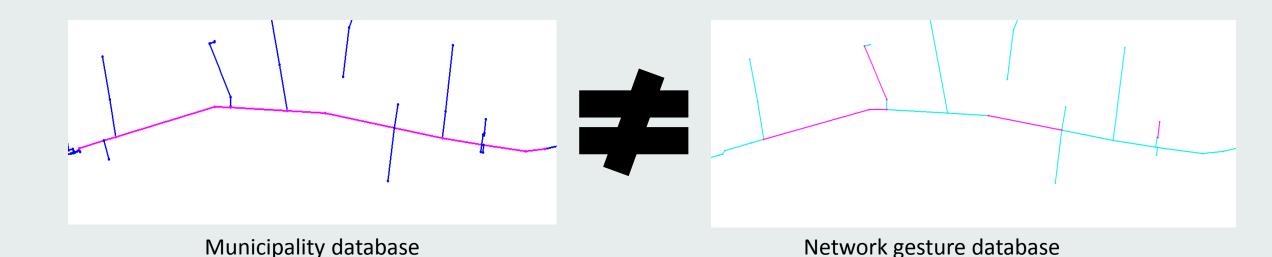

ypCiep :GES\_TypCiep idBranzowy :CharacterString constraints constraints (GeometriaLiniaPowierzchnia) (LicznoscZrodloOperatTechDataPomiaruWadajacySieciaUzbrojeniaTerenuldBranzowyldUzgodnienia {JednostkaAtrybutuSrednica} {DokladnoscAtrybutuSrednica} {TypSieci} «FeatureType» GES\_Przewod «FeatureType» «FeatureType» GES\_PrzewodElektroenergetyczny GES\_ObudowaPrzewodu funkcja :GES\_Funkcja przebieg :GES\_Przebieg geometria :GM\_Primitive + rodzajPrzewodu :GES\_RodzPrzewodu obudowa :GES Obudowa geometria :GM\_Primitive typElektr :GES\_TypElektr rodzajSieci :GES\_RodzSieci constraints {GeometriaLinia} constraints {LicznoscFunkcjaRodzajPrzewodu} (Geometrial injaPowierzchnia) {TypSieci} {PrzewodNieczynny}

#### Now









vector maps















































13

















### Problem...







### ...and the Solution







### ...and the Solution







#### **Current status**

















### Thank you

Adam Kaput GEOBID Sp. z o.o. adamkaput@geobid.pl