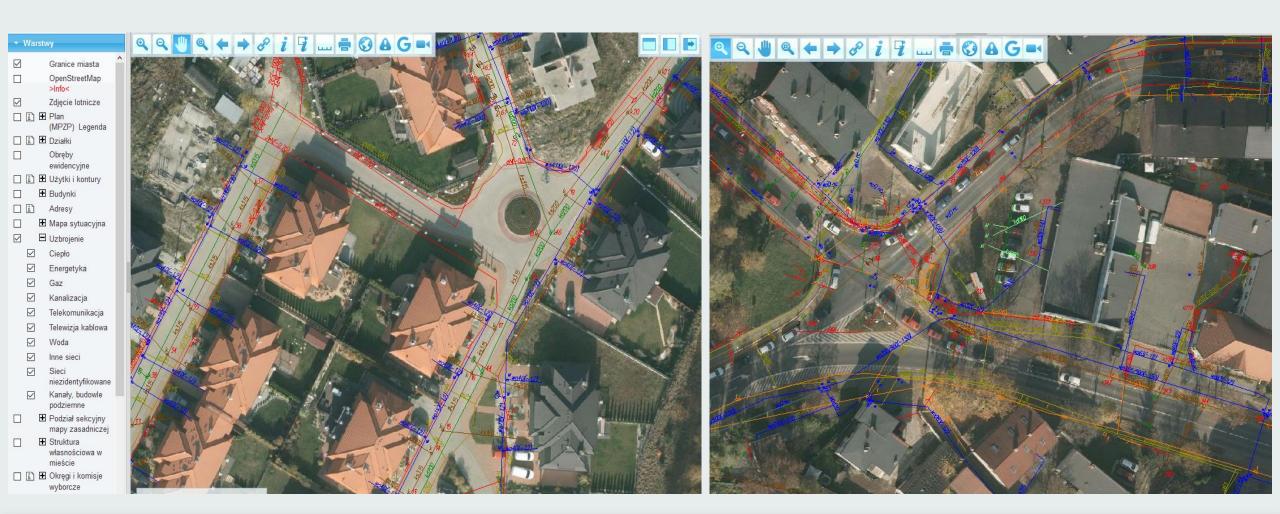

# The Pilot in Ruda Śląska

Why, What and How?





### XX century







## XX/XXI century







#### lass GESUT «DataType» «Union» GES\_PunktOOkreslonejWysokosci BT ModelPodstawowy: **GES Kontakt** geometria :GM\_Point BT\_ReferencjaDoObiektu rodzaiBudowli :GES RodzBud [0..1] idIIP :BT\_Identyfikator rodzajObudowy :GES\_Obudowa [0..1] e-mail :CharacterString rodzaj Sieci :GES\_Rodz Sieci [0..1] GES\_DaneOsoby telefon :CharacterString rodzajUrzadz :GES\_Urzadz [0..1] adresZagraniczny :CharacterStri nazwaPelna :CharacterString [0..1] rzednaDolu :double [0..1] +EGiB nazwaSkrocona :CharacterString [0..1 rzednaGory :double [0..1] imieNazwisko :CharacterString [0..1] kontakt :GES Kontakt uwagi :CharacterString [0..1] {OganiczenieRodzajuSieci} «FeatureType» (OganiczenieRodzajuUrzadzen) GES\_KorytarzPrzesylowy {OganiczenieRodzajuBudowli} geometria :GM\_Surface WypelnieniePrzynajmniejJe