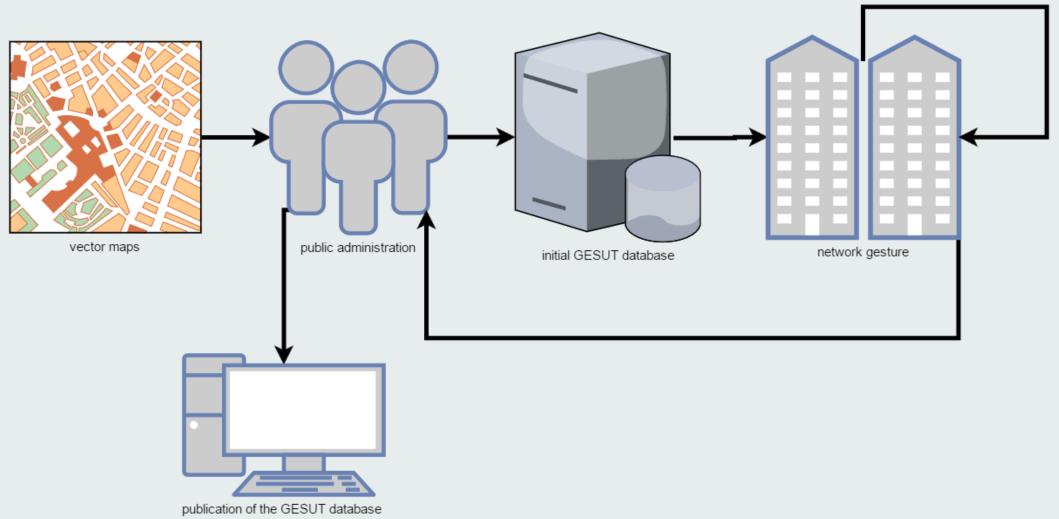

dBranzowy :CharacterString constraints constraints (GeometriaLiniaPowierzchnia) (LicznoscZrodloOperatTechDataPomiaruWadajacySieciaUzbrojeniaTerenuldBranzowyldUzgodnienia {JednostkaAtrybutuSrednica} {DokladnoscAtrybutuSrednica} {TypSieci} «FeatureType» GES\_Przewod «FeatureType» «FeatureType» GES\_PrzewodElektroenergetyczny GES\_ObudowaPrzewodu funkcja :GES\_Funkcja przebieg :GES\_Przebieg geometria :GM\_Primitive + rodzajPrzewodu :GES\_RodzPrzewodu obudowa :GES Obudowa geometria :GM\_Primitive typElektr :GES\_TypElektr rodzajSieci :GES\_RodzSieci constraints {GeometriaLinia} constraints {LicznoscFunkcjaRodzajPrzewodu} (Geometrial injaPowierzchnia) {TypSieci} {PrzewodNieczynny}

#### Now









vector maps















































13

















### Problem...







### ...and the Solution







### ...and the Solution







#### **Current status**

















### Thank you

Adam Kaput GEOBID Sp. z o.o. adamkaput@geobid.pl