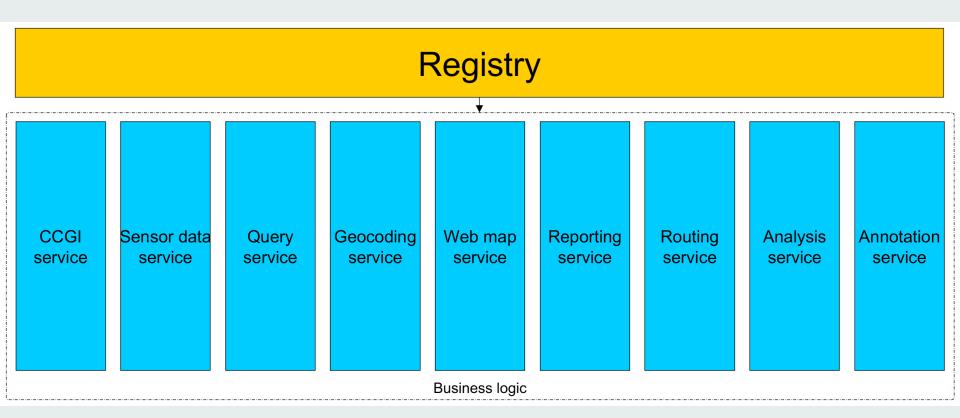

#### The Hub: a manageable geospatial platform

#### Feature rich

- «All the» geospatial FLOSS components
- Supports mulitple data infrastructures

#### Robust

Solid integration

#### Scalable

Can be extended to support larger volumes

#### Manageable

 Easy to update, maintain, separation of applications from data