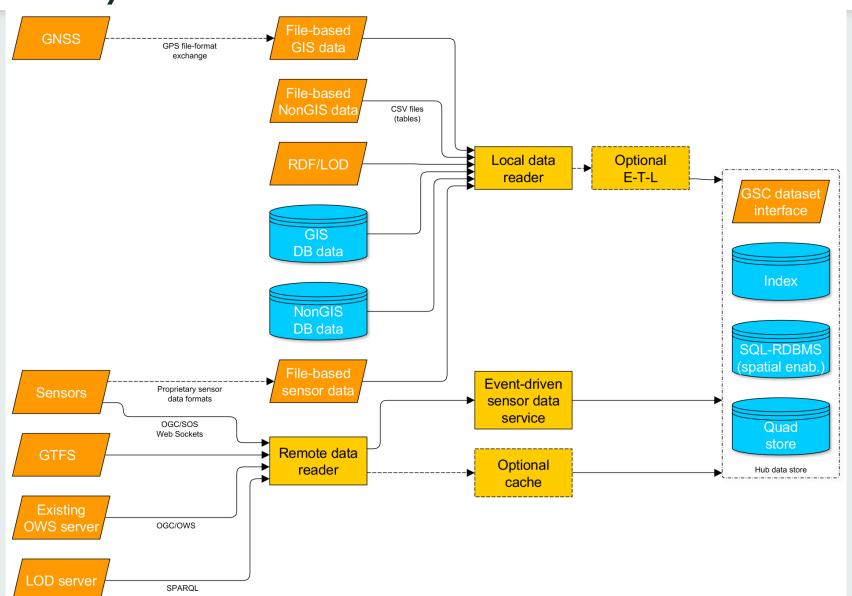

#### The Hub: a manageable geospatial platform

#### Feature rich

- «All the» geospatial FLOSS components
- Supports mulitple data infrastructures

#### Robust

Solid integration

#### Scalable

Can be extended to support larger volumes

#### Manageable

 Easy to update, maintain, separation of applications from data