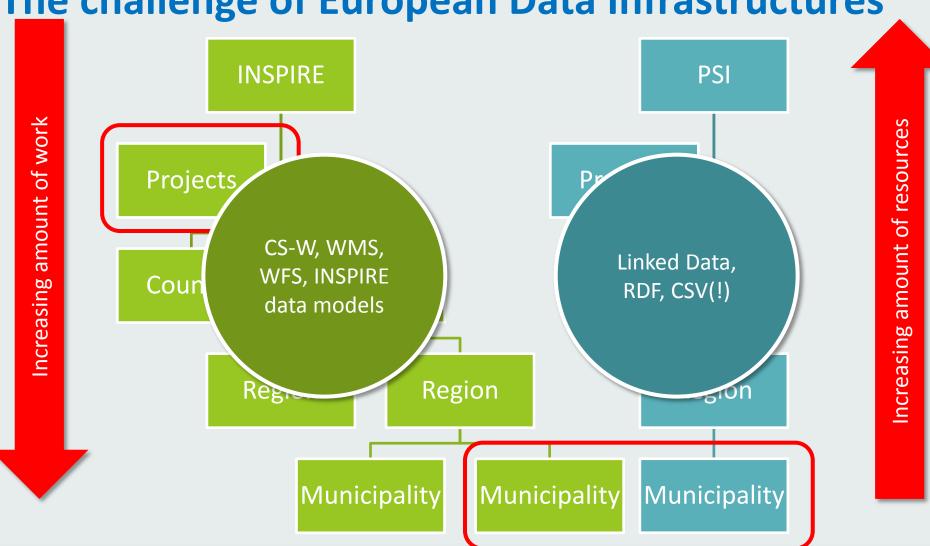

## The "Hub"

to support the monitoring of local energy plans

(Stein) Runar Bergheim

DIRECTOR OF RESEARCH & DEVELOPMENT

Asplan Viak Internet





#### **Overview**

#### What problem does the Hub address:

European Data Infrastructures

What is the Hub, why is it needed and how is it different

What will the Hub do, features, services
How to learn more, contribute (or merely
lurch in the shadows) as we proceed





The challenge of European Data Infrastructures







#### The Hub: a manageable geospatial platform

#### Feature rich

- «All the» geospatial FLOSS components
- Supports mulitple data infrastructures

#### Robust

Solid integration

#### Scalable

Can be extended to support larger volumes

#### Manageable

 Easy to update, maintain, separation of applications from data

#### **FLOSS**

#### **Useful** (rather than Exciting?)





### In short:

# A geospatial FLOSS platform to effortlessly deploy, trust and build on















Authentication

service





Admin functions











#### **Component Selection Criteria**

Priority 1
Existing component that can be used directly is available

Priority 2a
Existing component that requires extension is available

Priortity 2b
Custom integration
code

Priority 3
No, existing components av