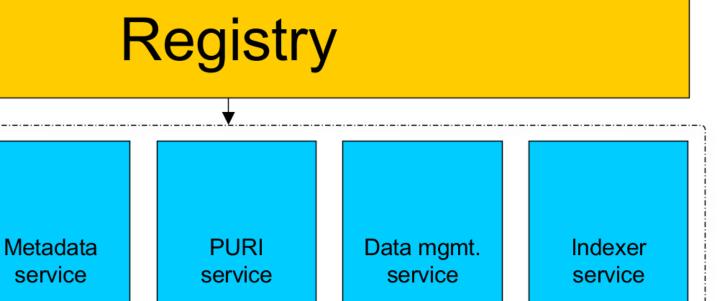

#### The Hub: a manageable geospatial platform

#### Feature rich

- «All the» geospatial FLOSS components
- Supports mulitple data infrastructures

#### Robust

Solid integration

#### Scalable

Can be extended to support larger volumes

#### Manageable

 Easy to update, maintain, separation of applications from data