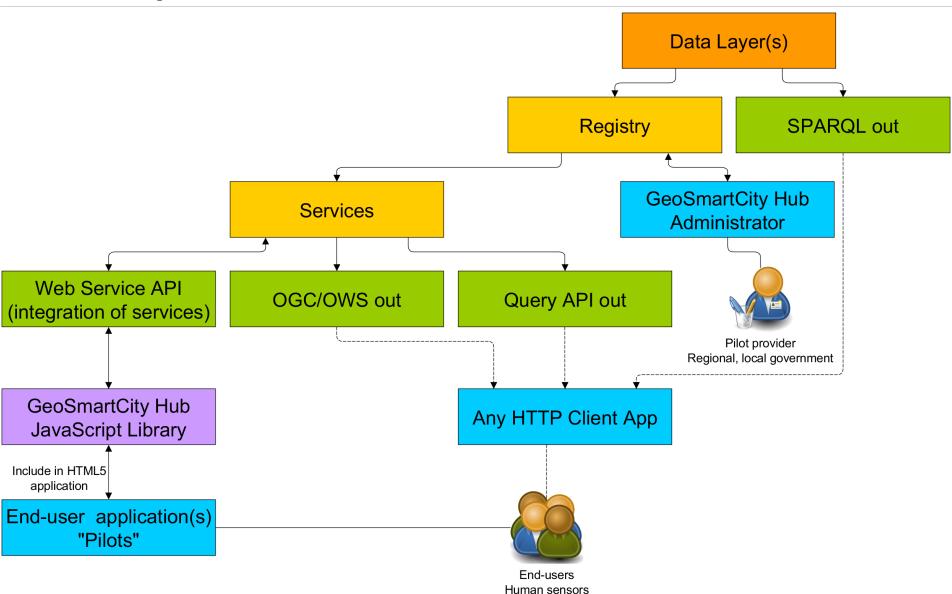

#### The Hub: a manageable geospatial platform

# A geospatial FLOSS platform to effortlessly deploy, trust and build on

Authentication

service

Admin functions